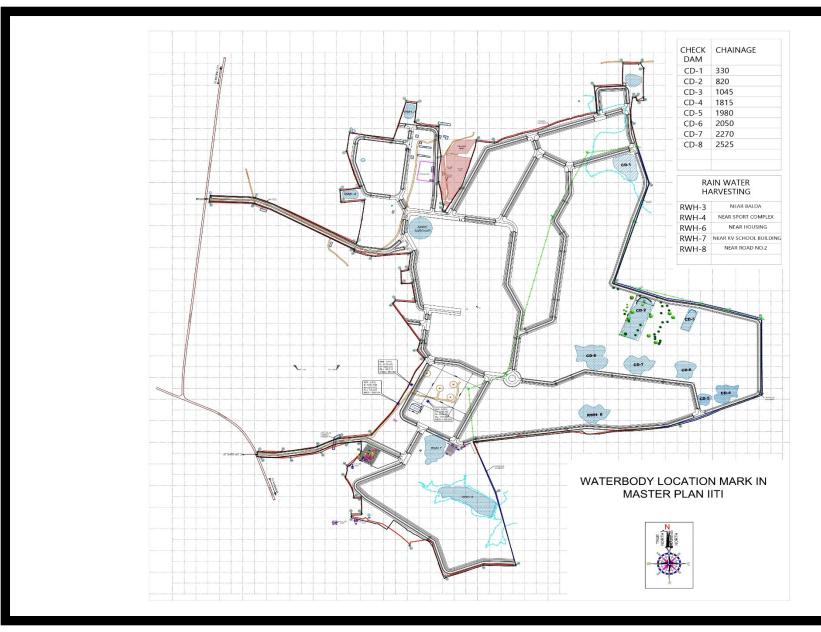

#### Locations of Ponds in Master Plan

### Rainwater Harvesting Ponds Completed - Capacity 14.42 Crore Liters

| Sr.N | Description                       | Location                           | Capacity    |
|------|-----------------------------------|------------------------------------|-------------|
| 0.   |                                   |                                    | (Cr. Ltrs.) |
| 1    | Rainwater Harvesting Pond No.2    | Near Sewerage<br>Treatment Plant   | 0.86        |
| 2    | Rainwater Harvesting Pond No.4    | Near Sports<br>Complex             | 0.42        |
| 3    | Rainwater Harvesting Pond No.6    | Near Housing                       | 6.9         |
| 4    | Rainwater Harvesting Pond No.7    | Near KV School building            | 4.5         |
| 5    | Rainwater Harvesting<br>Pond No.5 | Forest Road<br>Chainage No.<br>820 | 0.72        |
| 6    | Check Dam No.7                    | Forest Road Chainage 2270          | 0.84        |

## Rainwater Harvesting Ponds Work in Progress - Capacity 2.38 Crore Liters

| Sr.N<br>o. | Description                       | Location                     | Capacity<br>(Cr. Ltrs.) |
|------------|-----------------------------------|------------------------------|-------------------------|
| 1          | Amrit Sarovar                     | Near<br>Abhinandan<br>Bhawan | 1.41                    |
| 2          | Rainwater Harvesting Pond<br>No.3 | Near Balda                   | 0.43                    |
| 3          | Rainwater Harvesting Pond<br>No.8 | Near Road 2                  | 0.54                    |

#### Rainwater Harvesting Ponds Under Planning Capacity 5.70 Crore Liters

| Sr.N<br>o. | Description                                         | Location                       | (Cr.<br>Ltrs.) |
|------------|-----------------------------------------------------|--------------------------------|----------------|
| 1          | Rainwater Harvesting<br>Pond No.1 Check<br>Dam No.1 | Forest Road, Chainage<br>330   | 2.88           |
| 2          | Check Dam No.3                                      | Forest Road, Chainage.<br>1045 | 0.60           |
| 3          | Check Dam No.4                                      | Forest Road, Chainage<br>1815  | 0.60           |
| 4          | Check Dam No.5                                      | Forest Road, Chainage<br>1980  | 0.45           |
| 5          | Check Dam No.6                                      | Forest Road, Chainage<br>2050  | 0.60           |