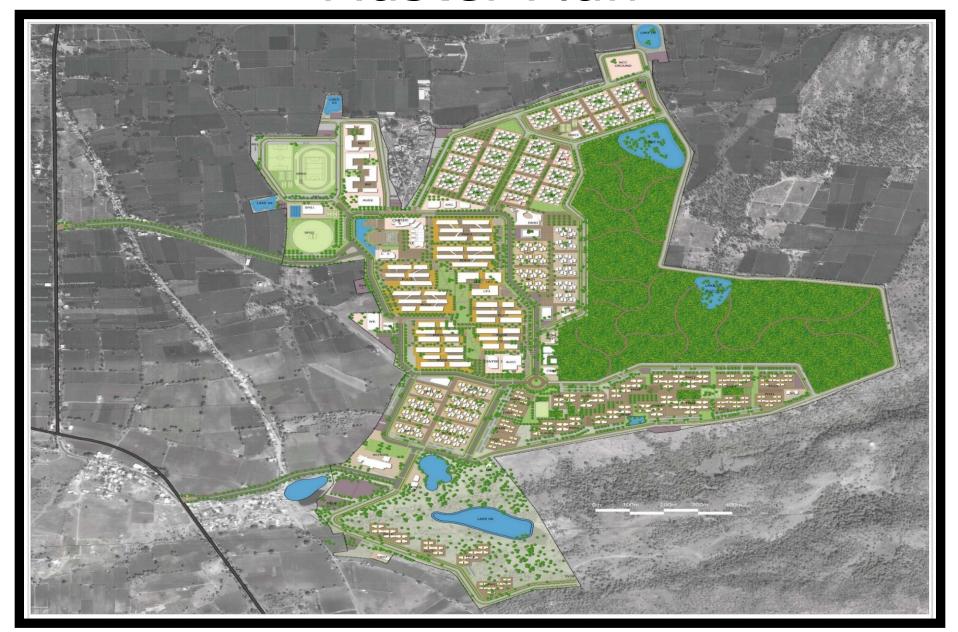

# भारतीय प्रौद्योगिकी संस्थान इंदौर Indian Institute of Technology Indore

### Master Plan



#### Locations of Ponds in Master Plan



### Rainwater Harvesting Ponds Completed - Capacity 14.42 Crore Liters

| Sr.N | Description                       | Location                           | Capacity    |
|------|-----------------------------------|------------------------------------|-------------|
| 0.   |                                   |                                    | (Cr. Ltrs.) |
| 1    | Rainwater Harvesting Pond No.2    | Near Sewerage<br>Treatment Plant   | 0.86        |
| 2    | Rainwater Harvesting Pond No.4    | Near Sports<br>Complex             | 0.42        |
| 3    | Rainwater Harvesting Pond No.6    | Near Housing                       | 6.9         |
| 4    | Rainwater Harvesting Pond No.7    | Near KV School building            | 4.5         |
| 5    | Rai